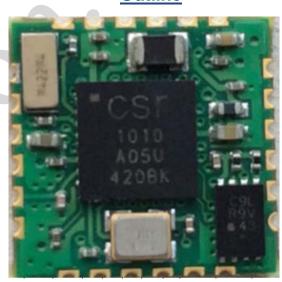

### **BTM-840B**

This is a Single-mode Bluetooth 4.1 Low energy module. It is based on CSR1010 chipset which can provide ultra low-power connectivity and basic data transfer for application previously limited by the power consumptions of other wireless standards. With qualified Bluetooth v4.1 stack on board, it can support various kinds of applications such as remote control, gaming, wireless keyboard/mouse, medical sensor, sports, proximity tag,...and so on.

#### **Features**

- Bluetooth standard V4.1 conformity.
- CSR1010 chipset.
- Programmable general purpose PIO controller.
- Wide supply voltage range 1.8 to 3.6V.
- I2C for EEPROM and ICs peripherals.
- -90dBm Bluetooth low energy RX sensitivity.
- 12 digital PIOs.
- 3 analogue AlOs.
- 4 PWM modules.
- Wake-up interrupt and Watchdog timer.
- RoHS Compliant.
- Small outline. 11 x 11 x 2.0 mm.